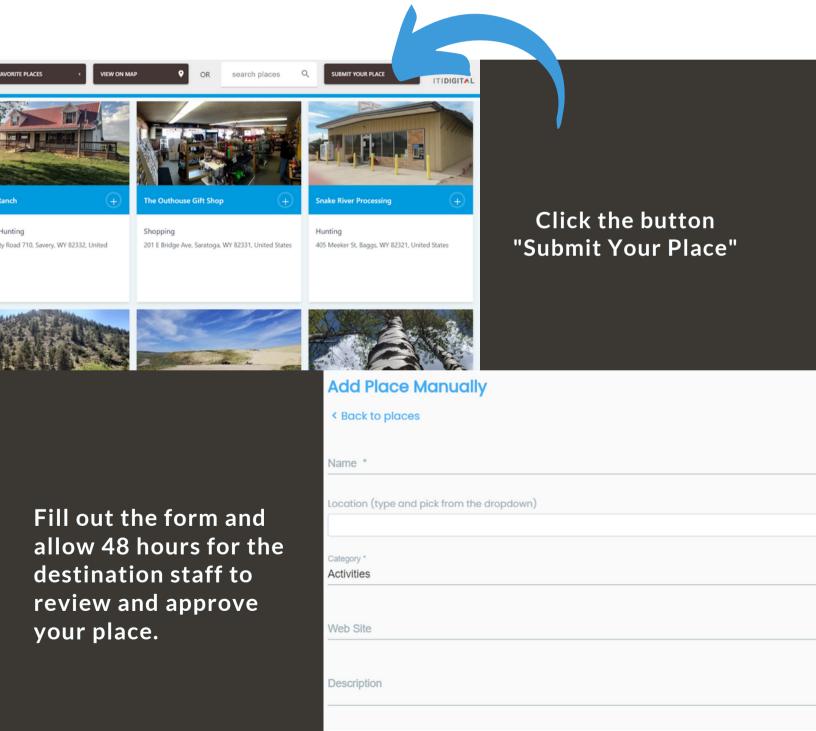

#### I AM NOT ON GOOGLE BUT WANT TO BE LISTED ON THE DESTINATION SITE. IS IT POSSIBLE?

Yes, although there are many advantages of promoting your business on Google Places, if you prefer to submit your business directly to the destination website, that's ok.