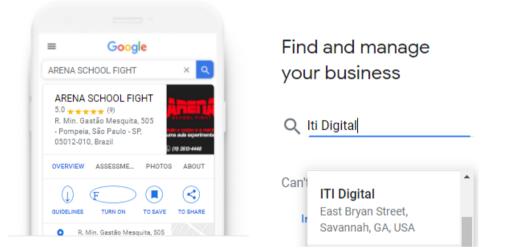

## HOW CAN I FIND OR CREATE MY GOOGLE BUSINESS?

- Go to https://www.google.com/business/
- Login to your Google Account
- Find your Business on Google

- If your place it's not on google yet, click on "Include your business on Google"
- Follow the steps and directions from Google and add your company info, such as: Company Name, Category (dropdown option), Address, Contact Info, Website, Hours.
- IMPORTANT: to be aggregated by the ImGoing software, a PHYSICAL ADDRESS IS REQUIRED.