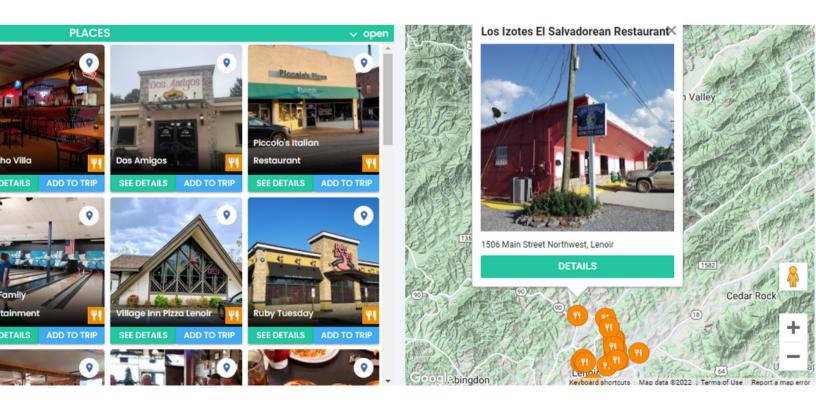

#### **OTHER HELPFUL FEATURES**

- Search business by name
- View by category: Activities, Arts & Culture, Outdoors & Fitness, Dining & Nighlife, Shopping

- Discover business nearby
- Mobile-friendly and GPS enabled (Map view)