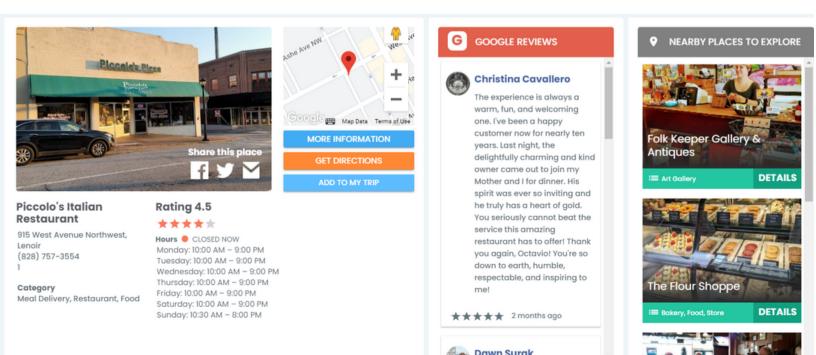

#### **PLACES LISTINGS INCLUDE:**

- Up to 5 images of the business (by the owner or submitted by visitors directly to Google)
- Phone, Address and Get Directions (GPS) button
- Hours of operation / Open or Closed Status
- Link to business Website URL
- Latest five Google Reviews